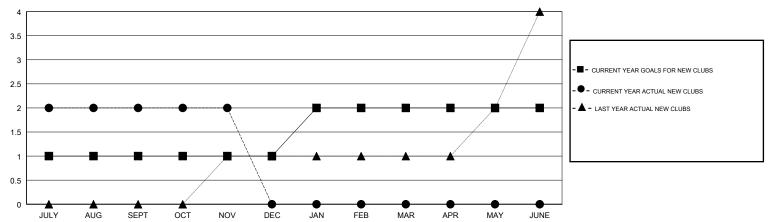

# **LOCATION MALAYSIA**

**GMT CA** 

| Clubs                 |               |           |               | Members               |                           |                         |                                              |
|-----------------------|---------------|-----------|---------------|-----------------------|---------------------------|-------------------------|----------------------------------------------|
| RESULTS FOR 2017-2018 |               |           |               | RESULTS FOR 2017-2018 |                           |                         |                                              |
| QUARTER               | NEW CLUB GOAL | NEW CLUBS | DROPPED CLUBS | QUARTER               | MEMBER GROWTH NET<br>GOAL | MEMBER GROWTH<br>ACTUAL | DROPPED MEMBERS ACTUAL (including transfers) |
| JULY/AUG/SEPT         | 1             | 2         | 0             | JULY/AUG/SEPT         | 20                        | 168                     | 36                                           |
| OCT/NOV/DEC           | 0             | 0         | 0             | OCT/NOV/DEC           | 15                        | 52                      | 13                                           |
| JAN/FEB/MAR           | 1             | 0         | 0             | JAN/FEB/MAR           | 35                        | 0                       | 0                                            |
| APR/MAY/JUNE          | 0             | 0         | 0             | APR/MAY/JUNE          | 0                         | 0                       | 0                                            |