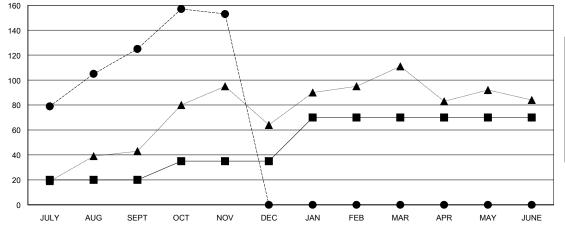

# **LOCATION MALAYSIA**

**GMT CA** 

| Clubs                 |               |           |               | Members               |                           |                         |                                              |
|-----------------------|---------------|-----------|---------------|-----------------------|---------------------------|-------------------------|----------------------------------------------|
| RESULTS FOR 2017-2018 |               |           |               | RESULTS FOR 2017-2018 |                           |                         |                                              |
| QUARTER               | NEW CLUB GOAL | NEW CLUBS | DROPPED CLUBS | QUARTER               | MEMBER GROWTH NET<br>GOAL | MEMBER GROWTH<br>ACTUAL | DROPPED MEMBERS ACTUAL (including transfers) |
| JULY/AUG/SEPT         | 1             | 2         | 0             | JULY/AUG/SEPT         | 20                        | 168                     | 36                                           |
| OCT/NOV/DEC           | 0             | 0         | 0             | OCT/NOV/DEC           | 15                        | 52                      | 13                                           |
| JAN/FEB/MAR           | 1             | 0         | 0             | JAN/FEB/MAR           | 35                        | 0                       | 0                                            |
| APR/MAY/JUNE          | 0             | 0         | 0             | APR/MAY/JUNE          | 0                         | 0                       | 0                                            |